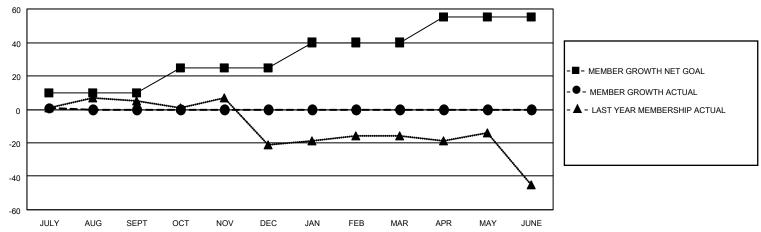

#### GOALS AND ACTUAL MEMBERS CUMULATIVE

| DROPPED CLUBS: 0 |   | 1 CLUBS OF 38 ADDED 1 OR MORE | GENDER DISTRIBUTION             |              |     |
|------------------|---|-------------------------------|---------------------------------|--------------|-----|
|                  |   | NEW MEMBERS                   | MALE                            | 917 (70.32%) |     |
|                  |   |                               | FEMALE                          | 387 (29.68%) |     |
| DROPPED MEMBERS  |   |                               |                                 |              |     |
| DECEASED         | 2 | CLICK HERE FOR CUMULATIVE     | TOTAL FAMILY UNIT MEMBERS       |              | 218 |
| CLUB CANCELLED   | 0 | MEMBERSHIP DATA               |                                 |              | 440 |
| OTHER            | 2 |                               | FAMILY MEMBERS PAYING HALF DUES |              | 112 |
| TOTAL            | 4 |                               |                                 |              |     |